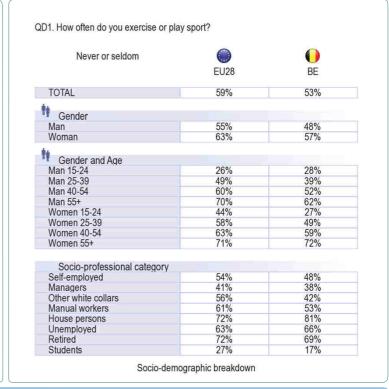

| Never or seldom             |      | <b>U</b> |
|-----------------------------|------|----------|
|                             | EU28 | BE       |
| TOTAL                       | 52%  | 45%      |
| Condor                      |      |          |
| Gender                      | 100/ | (16)     |
| Man                         | 48%  | 41%      |
| Woman                       | 55%  | 50%      |
| Condor and Ago              |      |          |
| Genuel and Age              |      |          |
| Man 15-24                   | 40%  | 39%      |
| Man 25-39                   | 48%  | 35%      |
| Man 40-54                   | 47%  | 40%      |
| Man 55+                     | 53%  | 46%      |
| Women 15-24                 | 49%  | 44%      |
| Women 25-39                 | 54%  | 47%      |
| Women 40-54                 | 53%  | 47%      |
| Women 55+                   | 59%  | 57%      |
|                             |      |          |
| Socio-professional category |      |          |
| Self-employed               | 49%  | 45%      |
| Managers                    | 39%  | 26%      |
| Other white collars         | 52%  | 38%      |
| Manual workers              | 50%  | 48%      |
| House persons               | 64%  | 59%      |
| Unemployed                  | 56%  | 58%      |
| Retired                     | 57%  | 53%      |
| Students                    | 40%  | 27%      |