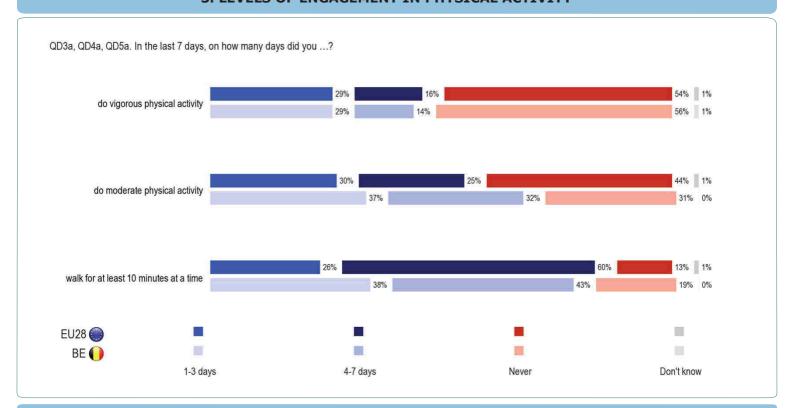

9%  | 57%      |
|                             |      |          |
| Socio-professional category |      |          |
| Self-employed               | 49%  | 45%      |
| Managers                    | 39%  | 26%      |
| Other white collars         | 52%  | 38%      |
| Manual workers              | 50%  | 48%      |
| House persons               | 64%  | 59%      |
| Unemployed                  | 56%  | 58%      |
| Retired                     | 57%  | 53%      |
| Students                    | 40%  | 27%      |

**EUROBAROMETER 80.2 RESULTS FOR BELGIUM** 





Sport and physical activity

EU28

Number of interviews: 27.919

Fieldwork: 23/11-02/12/2013

ΒE

Number of interviews: 1.077

Fieldwork: 23/11-01/12/2013

Methodology: face-to-face

### 3. LEVELS OF ENGAGEMENT IN PHYSICAL ACTIVITY



#### 4. TIME SPENT DOING PHYSICAL ACTIVITY AND SITTING





EUROBAROMETER 80.2
RESULTS FOR BELGIUM

Sport and physical activity

EU28

Number of interviews: 27.919

Fieldwork: 23/11-02/12/2013

23/11-02/12/2013

BE

Number of interviews: 1.077

Fieldwork: 23/11-01/12/2013

Methodology: face-to-face

#### 5. WHERE CITIZENS ENGAGE IN SPORT AND OTHER PHYSICAL ACTIVITY





#### 6. MOTIVATORS AND BARRIERS TO SPORT PARTICIPATION





EUROBAROMETER 80.2 RESULTS FOR BELGIUM



Sport and physical activity



Number of interviews: 27.919

Number of interviews: 1.077

Methodology: face-to-face

Fieldwork: 23/11-02/12/2013 Fieldwork: 23/11-01/12/2013

### 7. SUPPORT FOR SPORT PARTICIPATION IN CITIZENS' LOCAL AREA [1/2]

QD11.1. To what extent do you agree or disagree with the following statements a