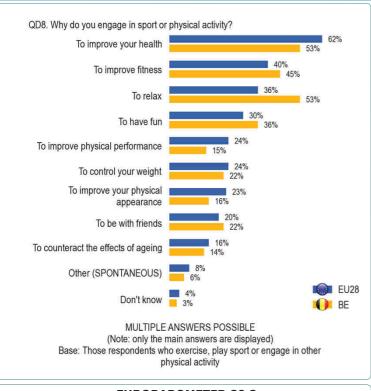

#### 6. MOTIVATORS AND BARRIERS TO SPORT PARTICIPATION

EUROBAROMETER 80.2 RESULTS FOR BELGIUM

Sport and physical activity

Number of interviews: 27.919

Number of interviews: 1.077

Methodology: face-to-face

Fieldwork: 23/11-02/12/2013 Fieldwork: 23/11-01/12/2013