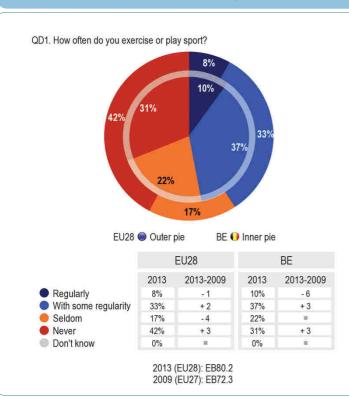

## 1. FREQUENCY OF EXERCISING OR PLAYING SPORT

Don't know

2013 (EU28): EB80.2 2009 (EU27): EB72.3 QD11.2. To what extent do you agree or disagree with the following statements about sport and physical activity?

Local sport clubs and other local providers offer many opportunities to be physically active

2013 (EU28): EB80.2 2009 (EU27): EB72.3