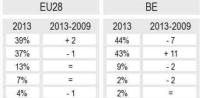

Don't know

2013 (EU28): EB80.2 2009 (EU27): EB72.3 QD11.2. To what extent do you agree or disagree with the following statements about sport and physical activity?

Local sport clubs and other local providers offer many opportunities to be physically active

|   | Totally agree    |
|---|------------------|
|   | Tend to agree    |
|   | Tend to disagree |
|   | Totally disagree |
| 0 | Don't know       |

|    | 2013 | 2013-2009 | 2013 | 2013-2009 |
|----|------|-----------|------|-----------|
|    | 36%  | + 3       | 44%  | - 7       |
|    | 38%  | =         | 43%  | + 10      |
| ee | 12%  | -1        | 8%   | -1        |
| 9  | 7%   | -1        | 2%   | - 2       |
|    | 7%   | - 1       | 3%   | =         |