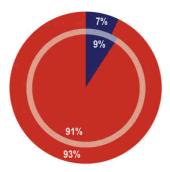

## 8. VOLUNTEERING IN SPORT

QD12. Do you engage in voluntary work that supports sporting activities?

EU28 Outer pie

BE () Inner pie

|   | Yes        |
|---|------------|
| • | No         |
| 0 | Don't know |

|   | EU28 |           | BE   |           |
|---|------|-----------|------|-----------|
|   | 2013 | 2013-2009 | 2013 | 2013-2009 |
|   | 7%   |           | 9%   | +1        |
|   | 93%  | +1        | 91%  | -1        |
| ٧ | 0%   | :=j1      | 0%   | =         |

2013 (EU28): EB80.2 2009 (EU27): EB72.3

**EUROBAROMETER 80.2 RESULTS FOR BELGIUM** 