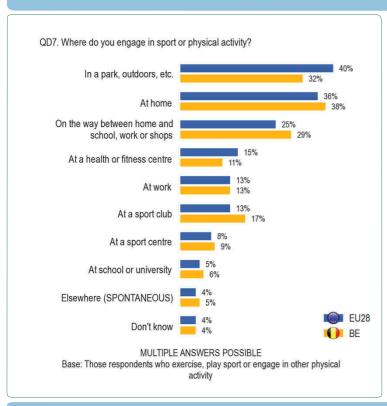

employed                  | 56%  | 58%      |
| Retired                     | 57%  | 53%      |
| Students                    | 40%  | 27%      |

**EUROBAROMETER 80.2 RESULTS FOR BELGIUM** 





Sport and physical activity

EU28

Number of interviews: 27.919

Fieldwork: 23/11-02/12/2013

ΒE

Number of interviews: 1.077

Fieldwork: 23/11-01/12/2013

Methodology: face-to-face

### 3. LEVELS OF ENGAGEMENT IN PHYSICAL ACTIVITY



#### 4. TIME SPENT DOING PHYSICAL ACTIVITY AND SITTING





EUROBAROMETER 80.2
RESULTS FOR BELGIUM

Sport and physical activity

EU28

Number of interviews: 27.919

Fieldwork: 23/11-02/12/2013

23/11-02/12/2013

BE

Number of interviews: 1.077

Fieldwork: 23/11-01/12/2013

Methodology: face-to-face

#### 5. WHERE CITIZENS ENGAGE IN SPORT AND OTHER PHYSICAL ACTIVITY





#### 6. MOTIVATORS AND BARRIERS TO SPORT PARTICIPATION





EUROBAROMETER 80.2 RESULTS FOR BELGIUM



Sport and physical activity



Number of interviews: 27.919

Number of interviews: 1.077

Methodology: face-to-face

Fieldwork: 23/11-02/12/2013 Fieldwork: 23/11-01/12/2013

### 7. SUPPORT FOR SPORT PARTICIPATION IN CITIZENS' LOCAL AREA [1/2]

QD11.1. To what extent do you agree or disagree with the following statements about sport and physical activity?

The area where you live offers you many opportunities to be physically active









Don't know



2013 (EU28): EB80.2 2009 (EU27): EB72.3 QD11.2. To what extent do you agree or disagree with the following statements about sport and physical activity?

Local sport clubs and other local providers offer many opportunities to be physic