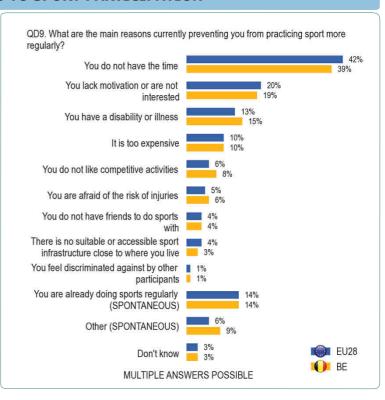

#### 6. MOTIVATORS AND BARRIERS TO SPORT PARTICIPATION

EUROBAROMETER 80.2 RESULTS FOR BELGIUM

Sport and physical activity

Number of interviews: 27.919

Number of interviews: 1.077

Methodology: face-to-face

Fieldwork: 23/11-02/12/2013 Fieldwork: 23/11-01/12/2013