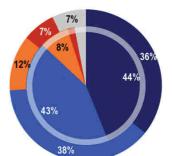

### 7. SUPPORT FOR SPORT PARTICIPATION IN CITIZENS' LOCAL AREA [1/2]

QD11.1. To what extent do you agree or disagree with the following statements about sport and physical activity?

The area where you live offers you many opportunities to be physically active

Don't know

2013 (EU28): EB80.2 2009 (EU27): EB72.3 QD11.2. To what extent do you agree or disagree with the following statements about sport and physical activity?

Local sport clubs and other local providers offer many opportunities to be physically active

|   | Totally agree    |
|---|------------------|
|   | Tend to agree    |
|   | Tend to disagree |
|   | Totally disagree |
| 0 | Don't know       |

|    | 2013 | 2013-2009 | 2013 | 2013-2009 |
|----|------|-----------|------|-----------|
|    | 36%  | + 3       | 44%  | - 7       |
|    | 38%  | =         | 43%  | + 10      |
| ee | 12%  | -1        | 8%   | -1        |
| 9  | 7%   | -1        | 2%   | - 2       |
|    | 7%   | - 1       | 3%   | =         |

2013 (EU28): EB80.2 2009 (EU27): EB72.3