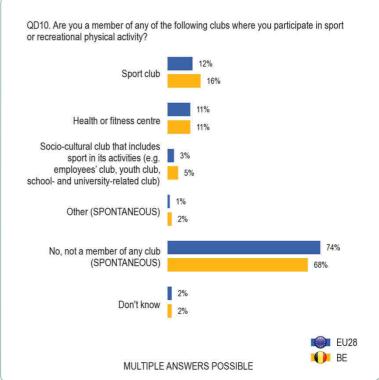

ployed                  | 56%  | 58%      |
| Retired                     | 57%  | 53%      |
| Students                    | 40%  | 27%      |

**EUROBAROMETER 80.2 RESULTS FOR BELGIUM** 





Sport and physical activity

EU28

Number of interviews: 27.919

Fieldwork: 23/11-02/12/2013

ΒE

Number of interviews: 1.077

Fieldwork: 23/11-01/12/2013

Methodology: face-to-face

### 3. LEVELS OF ENGAGEMENT IN PHYSICAL ACTIVITY



#### 4. TIME SPENT DOING PHYSICAL ACTIVITY AND SITTING





EUROBAROMETER 80.2
RESULTS FOR BELGIUM

Sport and physical activity

EU28

Number of interviews: 27.919

Fieldwork: 23/11-02/12/2013

23/11-02/12/2013

BE

Number of interviews: 1.077

Fieldwork: 23/11-01/12/2013

Methodology: face-to-face

#### 5. WHERE CITIZENS ENGAGE IN SPORT AND OTHER PHYSICAL ACTIVITY





#### 6. MOTIVATORS AND BARRIERS TO SPORT PARTICIPATION





EUROBAROMETER 80.2 RESULTS FOR BELGIUM



Sport and physical activity



Number of interviews: 27.919

Number of interviews: 1.077

Methodology: face-to-face

Fieldwork: 23/11-02/12/2013 Fieldwork: 23/11-01/12/2013

### 7. SUPPORT FOR SPORT PARTICIPATION IN CITIZENS' LOCAL AREA [1/2]

QD11.1. To what extent do you agree or disagree with the following statements about sport and physical activity?

The area where you live offers you many opportunities to be physically active









Don't know



2013 (EU28): EB80.2 2009 (EU27): EB72.3 QD11.2. To what extent do you agree or disagree with the following statements about sport and physical activity?

Local sport clubs and other local providers offer many opportunities to be physical