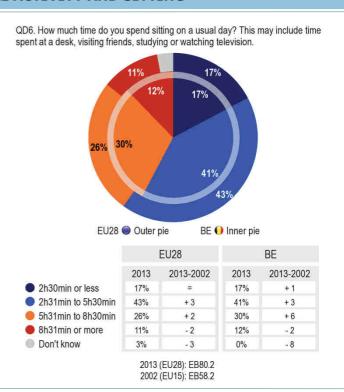

#### 4. TIME SPENT DOING PHYSICAL ACTIVITY AND SITTING

EUROBAROMETER 80.2
RESULTS FOR BELGIUM

Sport and physical activity

EU28

Number of interviews: 27.919

Fieldwork: 23/11-02/12/2013

23/11-02/12/2013

BE