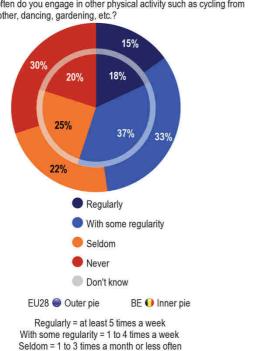

## 2. FREQUENCY OF ENGAGING IN OTHER PHYSICAL ACTIVITY

QD2. And how often do you engage in other physical activity such as cycling from one place to another, dancing, gardening, etc.?

QD2. And how often do you engage in other physical activity such as cycling from one place to another, dancing, gardening, etc.?