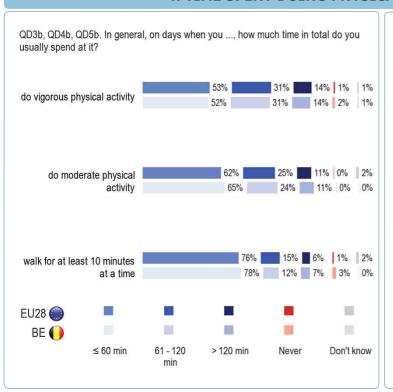

#### 4. TIME SPENT DOING PHYSICAL ACTIVITY AND SITTING

EUROBAROMETER 80.2
RESULTS FOR BELGIUM

Sport and physical activity

EU28

Number of interviews: 27.919

Fieldwork: 23/11-02/12/2013

23/11-02/12/2013

BE