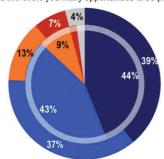

### 7. SUPPORT FOR SPORT PARTICIPATION IN CITIZENS' LOCAL AREA [1/2]

QD11.1. To what extent do you agree or disagree with the following statements about sport and physical activity?

The area where you live offers you many opportunities to be physically active

Don't know

2013 (EU28): EB80.2 2009 (EU27): EB72.3 QD11.2. To what extent do you agree or disagree with the following statements about sport and physical activity?

Local sport clubs and other local providers offer many opportunities to be physically active