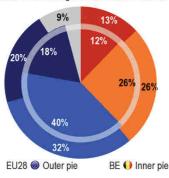

## 8. VOLUNTEERING IN SPORT

QD12. Do you engage in voluntary work that supports sporting activities?

EU28 Outer pie

BE () Inner pie

|   | Yes        |
|---|------------|
| • | No         |
| 0 | Don't know |

|   | EU28 |           | BE   |           |
|---|------|-----------|------|-----------|
|   | 2013 | 2013-2009 | 2013 | 2013-2009 |
|   | 7%   |           | 9%   | +1        |
|   | 93%  | +1        | 91%  | -1        |
| ٧ | 0%   | :=j1      | 0%   | =         |

2013 (EU28): EB80.2 2009 (EU27): EB72.3

**EUROBAROMETER 80.2 RESULTS FOR BELGIUM** 